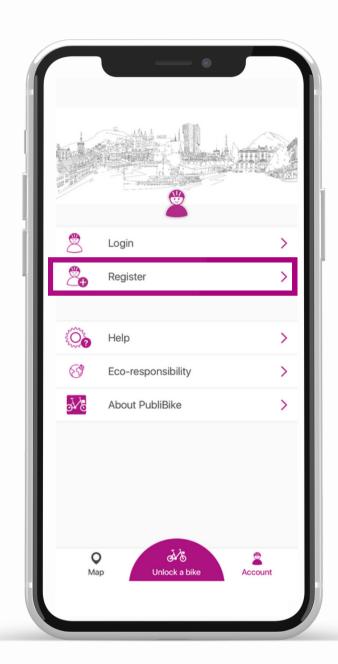

## New customer

After choosing the corresponding tariff, enter your first and last name, email and a payment method to complete the registration.

For a BusinessBike subscription, make sure to use your professional email address to register with the promo code you received.