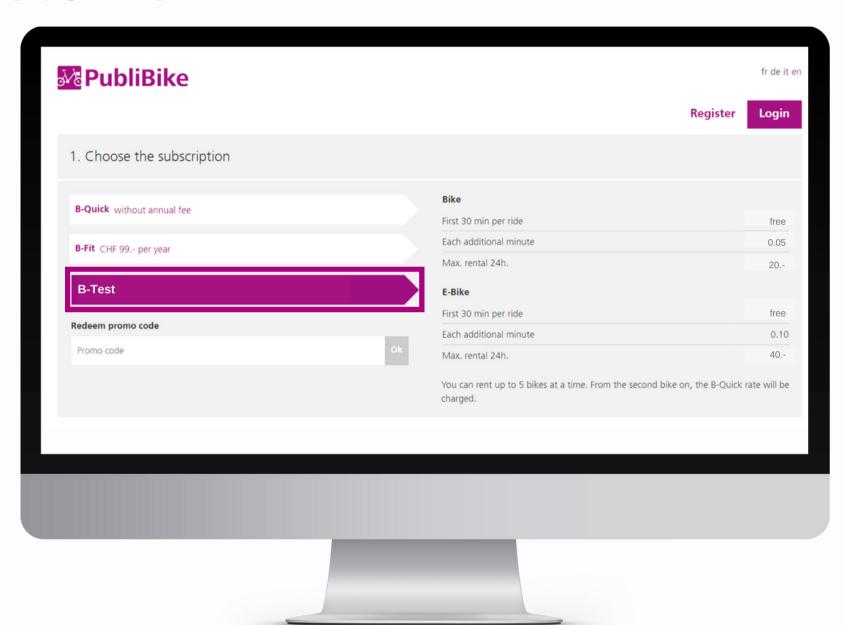

## Redeem a promo code on the website

## New customer

For a BusinessBike subscription, make sure to use your professional email address to register with the promo code you received.

After inserting the promo code, enter your first and last name, email and a payment method to complete the registration.