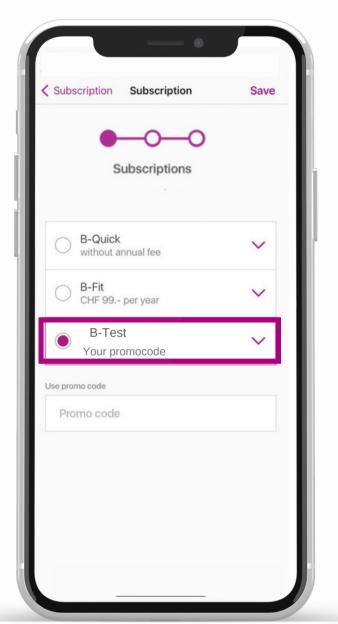

## New customer

After choosing the corresponding tariff, enter your first and last name, email and a payment method to complete the registration.

For a BusinessBike subscription, make sure to use your professional email address to register with the promo code you received.