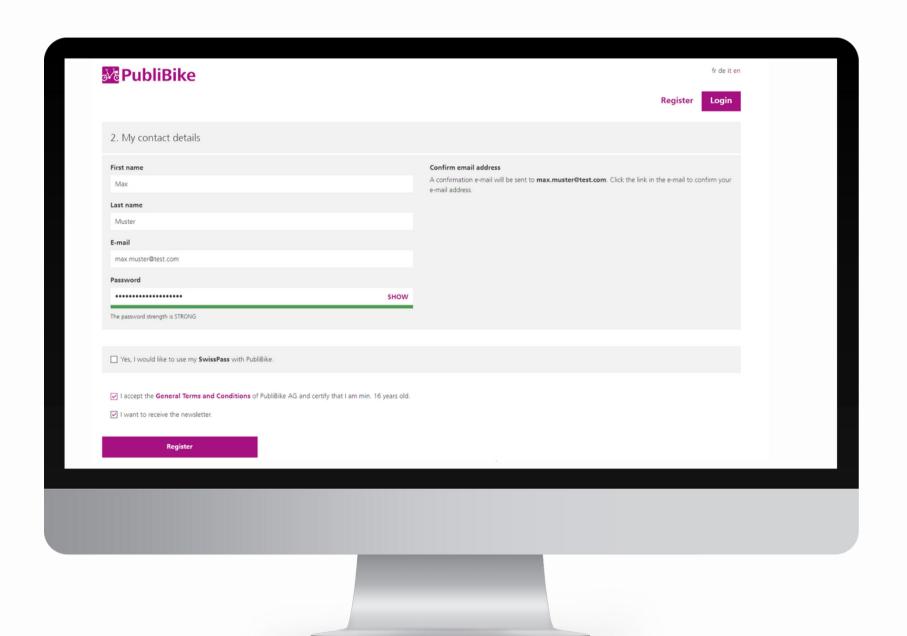

## New customer

After choosing the corresponding tariff, enter your first and last name, email and a payment method to complete the registration.

For a BusinessBike subscription, make sure to use your professional email address to register with the promo code you received.

## New customer

For a BusinessBike subscription, make sure to use your professional email address to register with the promo code you received.

After inserting the promo code, enter your first and last name, email and a payment method to complete the registration.