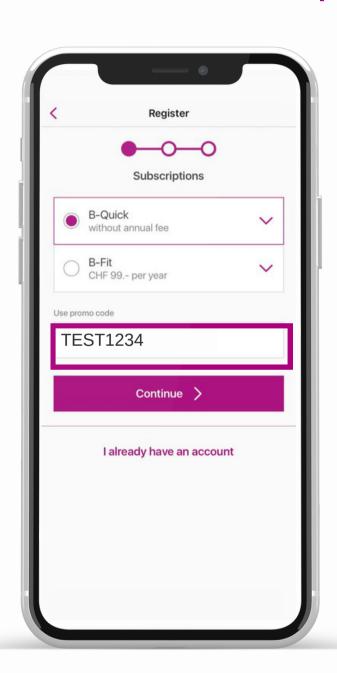

## New customer

After choosing the corresponding tariff, enter your first and last name, email and a payment method to complete the registration.

For a BusinessBike subscription, make sure to use your professional email address to register with the promo code you received.