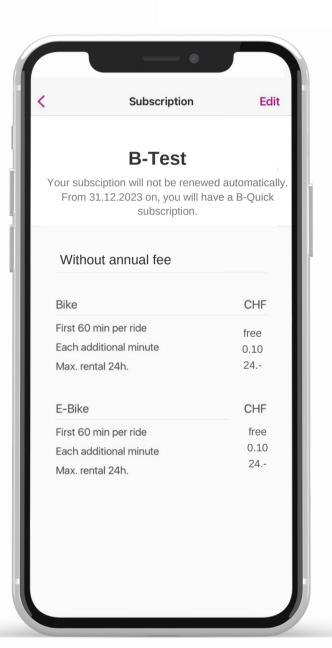

## New customer

After choosing the corresponding tariff, enter your first and last name, email and a payment method to complete the registration.

For a BusinessBike subscription, make sure to use your professional email address to register with the promo code you received.