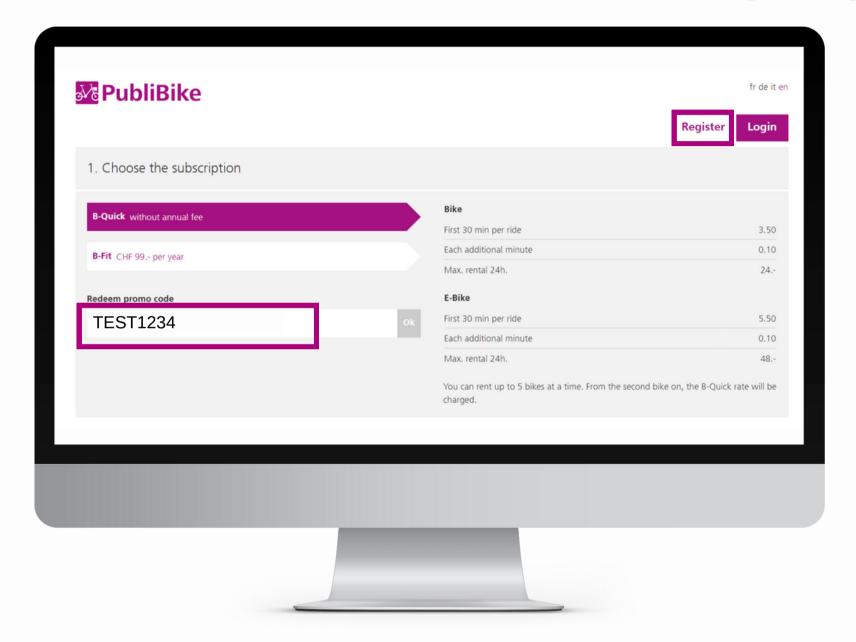

## Redeem a promo code on the website

## New customer

For a BusinessBike subscription, make sure to use your professional email address to register with the promo code you received.

After inserting the promo code, enter your first and last name, email and a payment method to complete the registration.