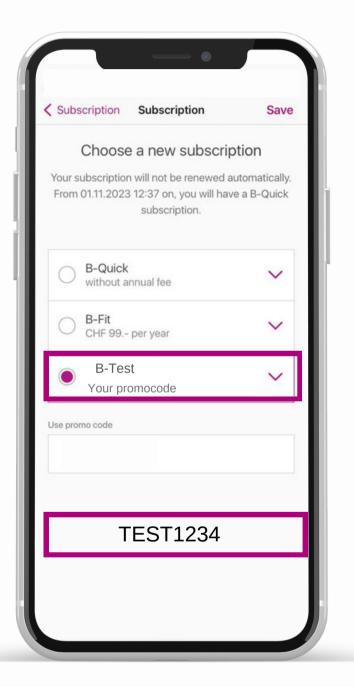

## Redeem a promo code in the app

## Existing customer

For a BusinessBike subscription, make sure to use your professional email address to register with the promo code you received.

After you have gone through the process described above, confirm your e-mail address (remember to check your spam) and repeat the process described above.