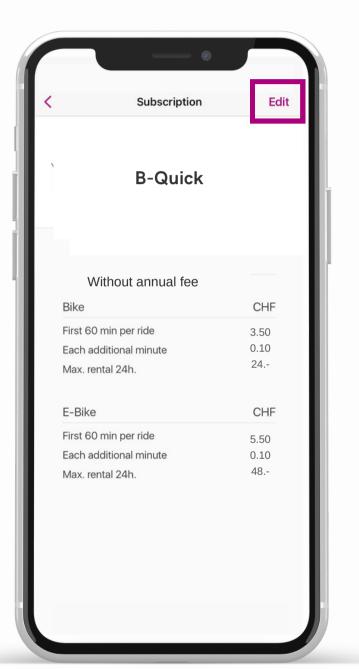

## Redeem a promo code in the app

## Existing customer









For a BusinessBike subscription, make sure to use your professional email address to register with the promo code you received.

After you have gone through the process described above, confirm your e-mail address (remember to check your spam) and repeat the process described above.



## Redeem a promo code on the website

## Existing customer





For a BusinessBike subscription, make sure to use your professional email address to register with the promo code you received.

After you have gone through the process described above, confirm your e-mail address (remember to check your spam) and repeat the process described above.