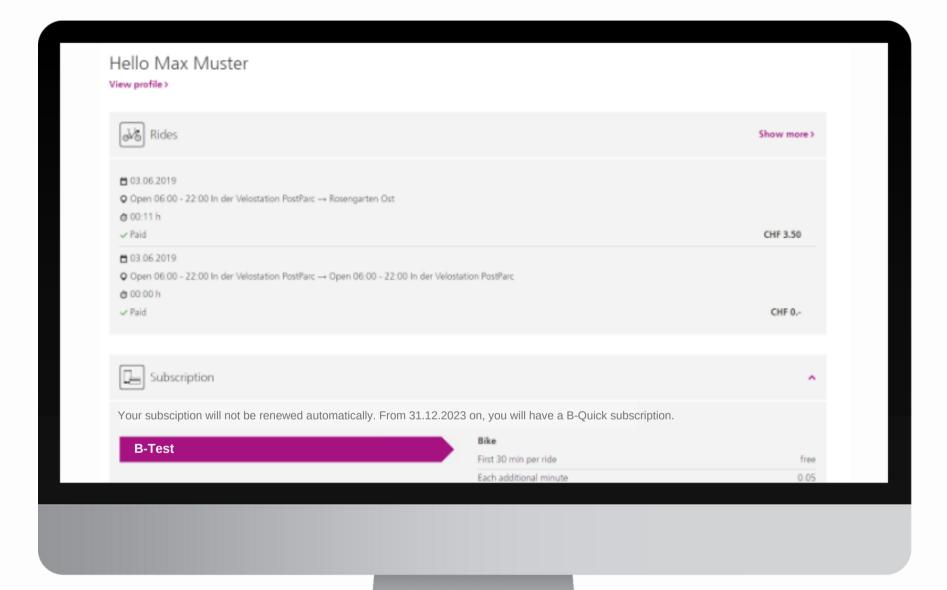

## Redeem a promo code on the website

## Existing customer

For a BusinessBike subscription, make sure to use your professional email address to register with the promo code you received.

After you have gone through the process described above, confirm your e-mail address (remember to check your spam) and repeat the process described above.