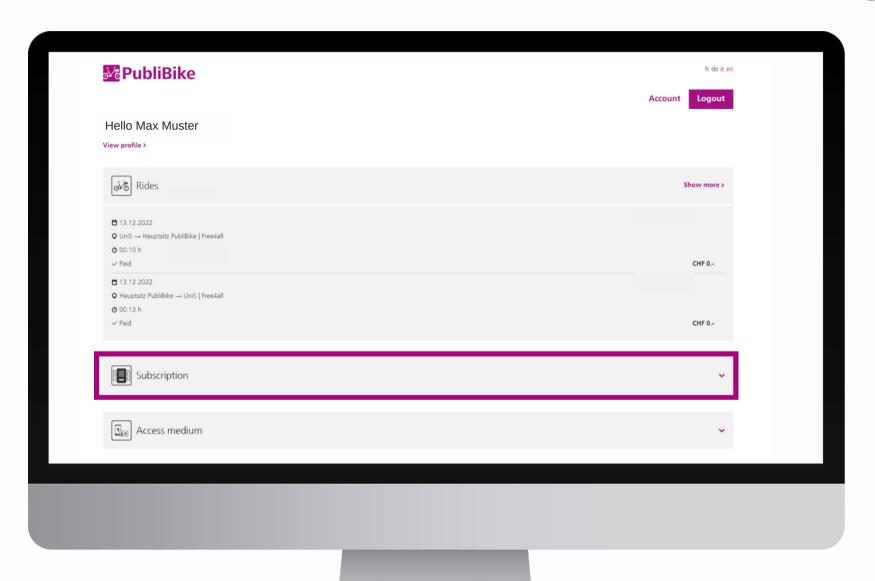

## Redeem a promo code on the website

## Existing customer

For a BusinessBike subscription, make sure to use your professional email address to register with the promo code you received.

After you have gone through the process described above, confirm your e-mail address (remember to check your spam) and repeat the process described above.