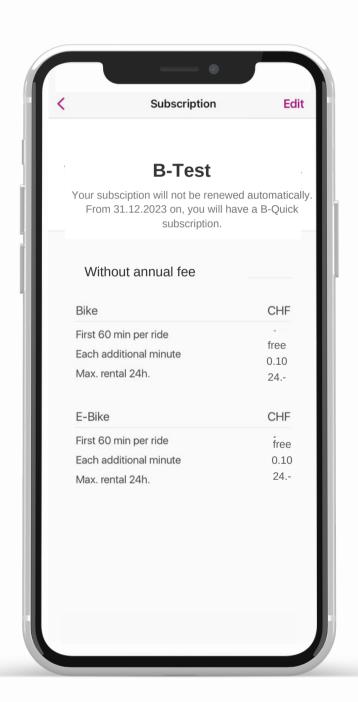

## Redeem a promo code in the app

## Existing customer

For a BusinessBike subscription, make sure to use your professional email address to register with the promo code you received.

After you have gone through the process described above, confirm your e-mail address (remember to check your spam) and repeat the process described above.