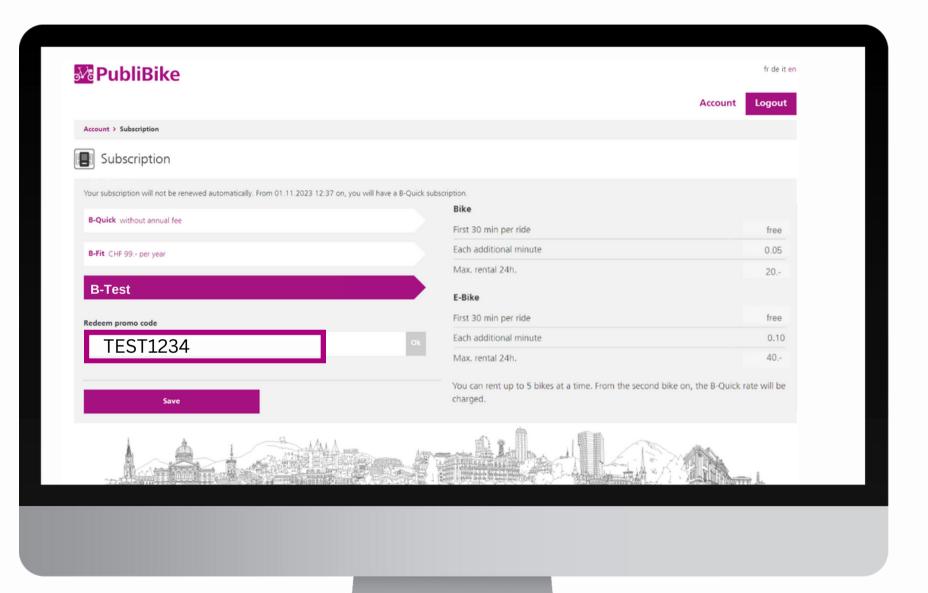

## Redeem a promo code on the website

## Existing customer

For a BusinessBike subscription, make sure to use your professional email address to register with the promo code you received.

After you have gone through the process described above, confirm your e-mail address (remember to check your spam) and repeat the process described above.