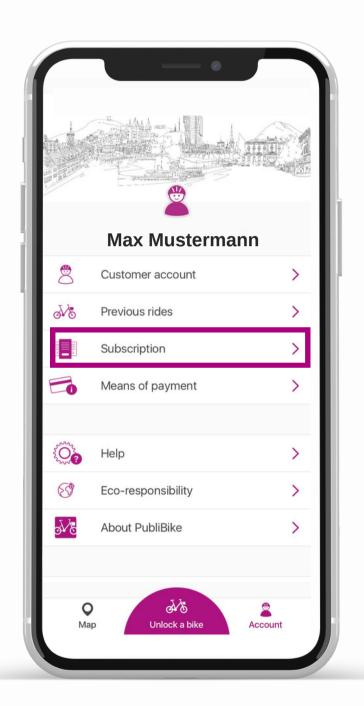

## Redeem a promo code in the app

## Existing customer









For a BusinessBike subscription, make sure to use your professional email address to register with the promo code you received.

After you have gone through the process described above, confirm your e-mail address (remember to check your spam) and repeat the process described above.



## Redeem a promo code on the website

## Existing customer





For a BusinessBike subscription, make sure to use your professional email address to register with the promo code you received.

After you have gone through the process described above, confirm your e-mail address (remember to check your spam) and repeat the process described above.