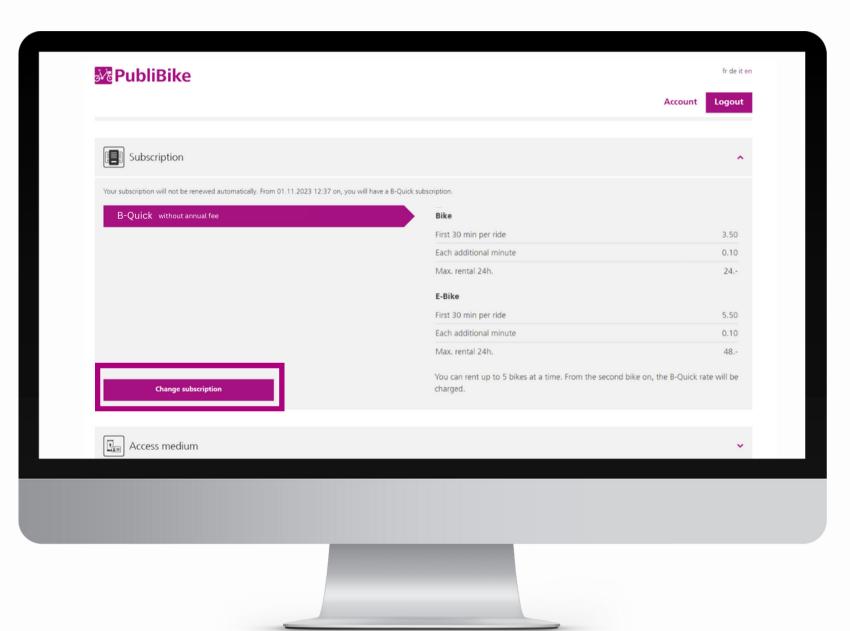

## Redeem a promo code on the website

## Existing customer

For a BusinessBike subscription, make sure to use your professional email address to register with the promo code you received.

After you have gone through the process described above, confirm your e-mail address (remember to check your spam) and repeat the process described above.